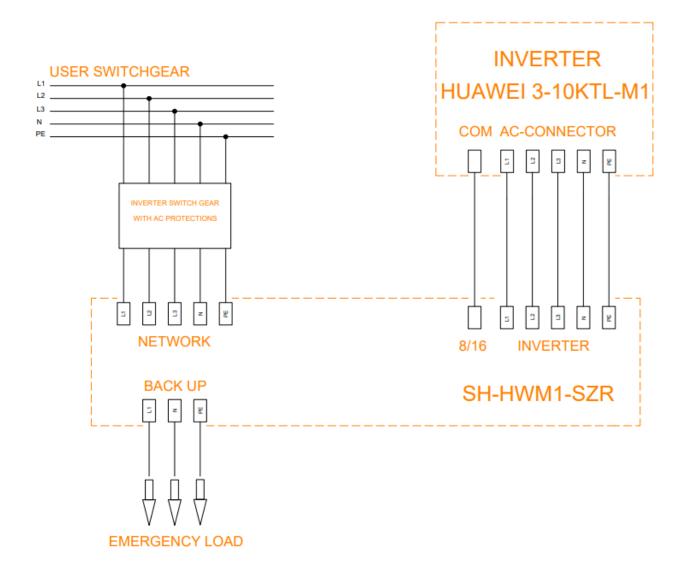

### Introduction

The Huawei M1 connection box for automatic switching on of the reserve enables constant powering of the loads of the single-phase emergency circuit. The switchgear is only compatible with Huawei M1 series inverters. Thanks to change-over automatics, the emergency powered circuits will be supplied when the network is working properly and also in the event of its failure. The energy for powering the emergency circuits can come both from the energy storage (connected to the inverter) and from the instantaneous energy produced from photovoltaic modules.

## Schemat przyłączeniowy

**KEN** 

WWW.B2B.KENO-ENERGY.COM

WWW.KENO-ENERGY.COM