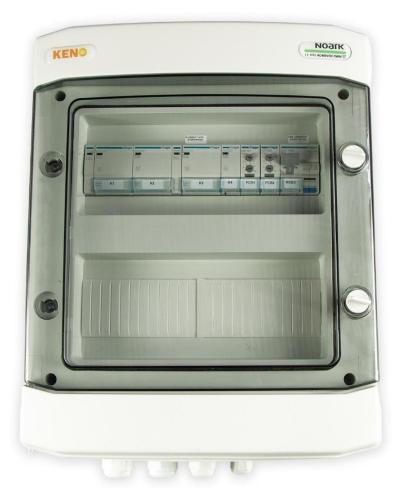

#### SH-HWM1-SZR SUN2000 3-10 KTL M1 Compatibility TN-S/TNC-S Grid type Energy storage / PV generator **Backup energy circuit** 230/400 Grid parameter, V Rated frequency, Hz 50 15 Max output current of backup source, A 16.9 Max output current,A 3F + N Type of connection ≈ 2 Switching time, s K1/K2 25A **Circuit breaker** Residual current breaker with overload protection RCBO B16 30mA -20÷40 Operating temperature °C 65 Protection class, IP 384/319/144 Dimensions height/width/depth. mm 3,8 Weight, kg 2 x M25 1 x M20 **Cable glands** 1 x M16 Terminal block 6 mm<sup>2</sup> Inverter input connector Terminal block 6 mm<sup>2</sup> **Network connection Emergency connector** Terminal block 6 mm<sup>2</sup> Terminal block 6 mm<sup>2</sup> Communication connector